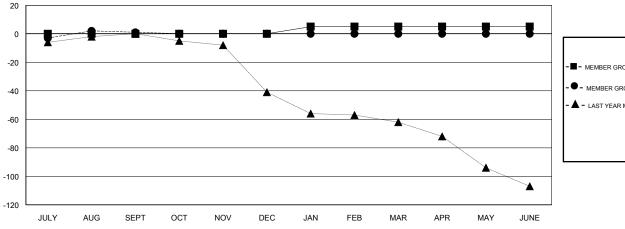

## GOALS AND ACTUAL MEMBERS CUMULATIVE

| - <b>■</b> - ME | MBER GROW  | TH NET GOA | L     |  |
|-----------------|------------|------------|-------|--|
| - ● - ME        | MBER GROV  | TH ACTUAL  |       |  |
| - <b>A</b> - LA | ST YEAR ME | MBERSHIP A | CTUAL |  |
|                 |            |            |       |  |
|                 |            |            |       |  |
|                 |            |            |       |  |