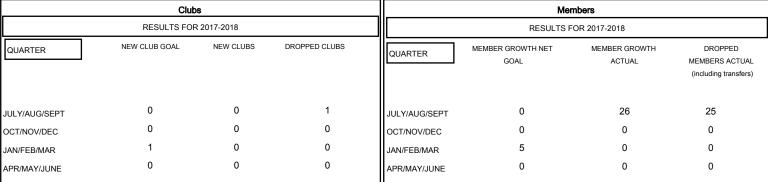

## GOALS AND ACTUAL NEW CLUBS CUMULATIVE

| DROPPED CLUBS: 1 |    |
|------------------|----|
| DROPPED MEMBERS  |    |
| DECEASED         | 3  |
| CLUB CANCELLED   | 0  |
| OTHER            | 22 |
| TOTAL            | 25 |

MBR0181

| 18 CLUBS OF 63 ADDED 1 OR MORE | GENDER DISTRIBUTION                    |                |  |
|--------------------------------|----------------------------------------|----------------|--|
| NEW MEMBERS                    | MALE                                   | 1,076 (72.85%) |  |
|                                | FEMALE                                 | 401 (27.15%)   |  |
|                                | Women Percentage Fiscal Year Goal: 30% |                |  |